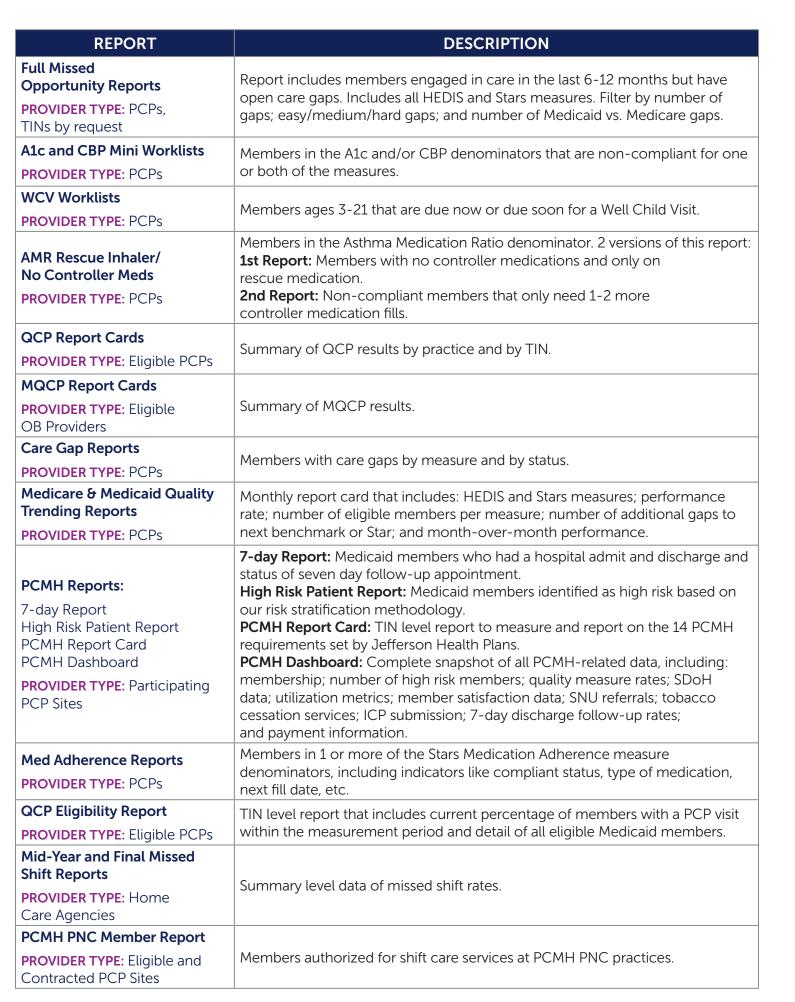

## Provider Reporting Calendar 🛛 Jefferson Health Plans

|    | JANUARY                     | FEBRUARY                                                                                                                 | MARCH                                                  |
|----|-----------------------------|--------------------------------------------------------------------------------------------------------------------------|--------------------------------------------------------|
| Q1 | • PCMH PNC<br>Member Report | <ul> <li>Final Missed Shift<br/>Report for Home<br/>Care Agencies</li> <li>Full Missed<br/>Opportunity Report</li> </ul> | <ul> <li>PCMH Report Card<br/>and Dashboard</li> </ul> |

|    | APRIL                                                       | ΜΑΥ                               | JUNE                                         |
|----|-------------------------------------------------------------|-----------------------------------|----------------------------------------------|
| Q2 | <ul> <li>QCP Eligibility Report</li> <li>PCMH PNC</li></ul> | <ul> <li>QCP and MQCP</li></ul>   | <ul> <li>AMR Rescue Inhaler/</li></ul>       |
|    | Member Report                                               | Report Card <li>WCV Worklist</li> | No Controller Meds <li>PCMH Report Card</li> |

|    | JULY                                                                           | AUGUST                                                                                                                              | SEPTEMBER                                                                                                                          |
|----|--------------------------------------------------------------------------------|-------------------------------------------------------------------------------------------------------------------------------------|------------------------------------------------------------------------------------------------------------------------------------|
| Q3 | <ul> <li>QCP Eligibility Report</li> <li>PCMH PNC<br/>Member Report</li> </ul> | <ul> <li>Mid-year Missed Shift<br/>Report for Home<br/>Care Agencies</li> <li>AMR Rescue Inhaler/<br/>No Controller Meds</li> </ul> | <ul> <li>Full Missed<br/>Opportunity Report</li> <li>QCP Eligibility Report</li> <li>PCMH Report Card<br/>and Dashboard</li> </ul> |

|    | OCTOBER                                                                                | NOVEMBER                 | DECEMBER           |
|----|----------------------------------------------------------------------------------------|--------------------------|--------------------|
| Q4 | <ul> <li>A1c and CBP<br/>Mini-Worklists</li> <li>PCMH PNC<br/>Member Report</li> </ul> | • QCP Eligibility Report | • PCMH Report Card |

Note: Some reports may not be available for all providers.

## **ONGOING:**

Daily: Med Adherence Report | Bi-monthly (2x/month): PCMH 7-Day Report Monthly: Care Gap Reports, Medicaid and Medicare Report Cards, PCMH High Risk Reports