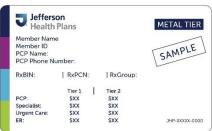

# Product Name ID Card

Jefferson Health Plans (Individual and Family Plans) \*(NEW IN 2024)

Individual & Family Plans: 12 characters long, starting with a "J"