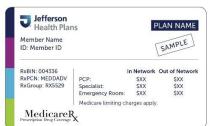

Jefferson Health Plans (Medicare)
(HMO and PPO)
\*to be identified in the plan
name on the card

Medicare Advantage

# Jefferson Health Plans Member Name ID: Member ID PCP Name: PCP Phone Number: RxBIN: RxPCN: RxCroup: RxCroup: PCP: SXX Specialist: SXX Emergency Room: SXX MedicareR Prescription Divig Currage.

Medicare Advantage: 7 characters long, starting with a "5"